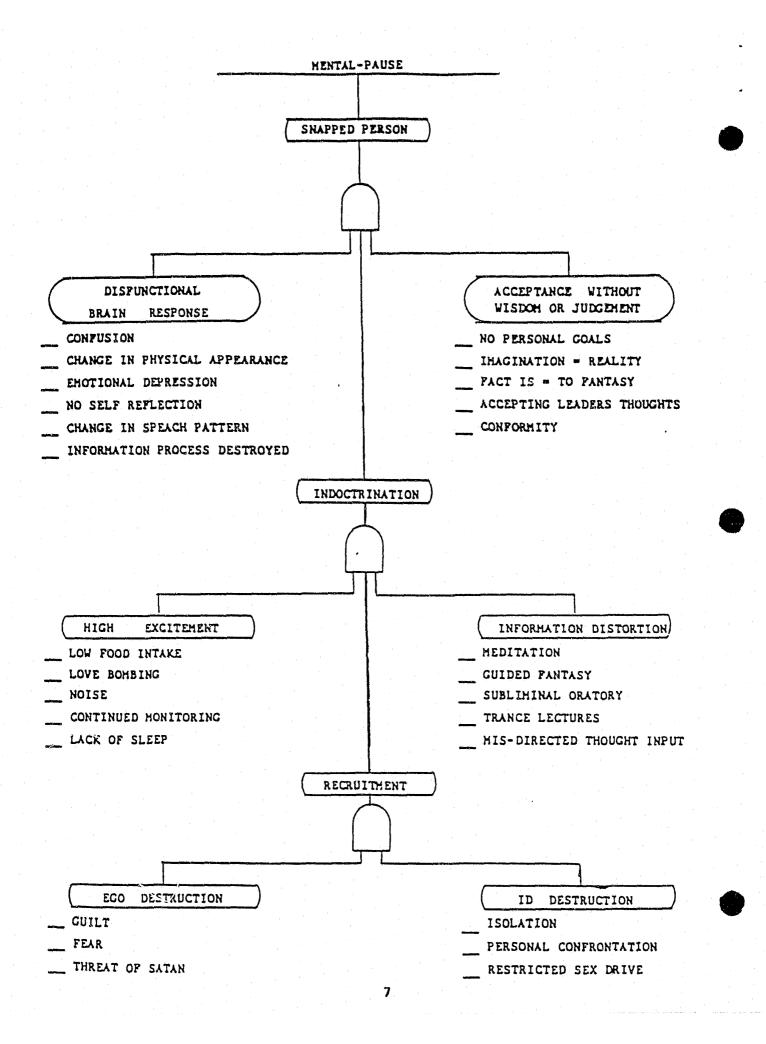

## II. INITIATION OF A NEW CULT MEMBER

The illustration in the following pages depicts the complete initiation process of a destructive cult. Starting at the bottom and continuing upwards, there are 27 different steps in the recruitment, indoctrination and disorientation process. After the Recruitment and Indoctrination phases, physical and mental changes appear in the Disorientation State. Of the total 27 steps of psychological coercion, only 17 need to be used in a 48-hour period to result in a disoriented person.