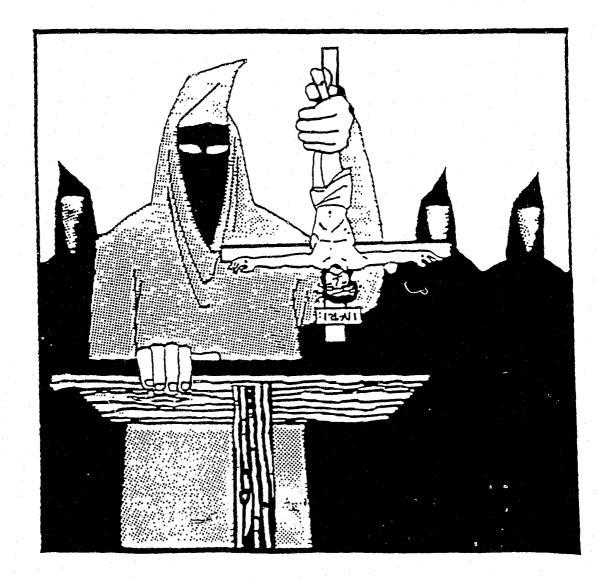

BLACK MASS:

The most bizarre of all rituals done only for evil purposes. Magicians can use powers, forces, spirits and demons. Evil medicine can be herbs or parts of animals or human beings. A mockery of the Catholic Mass is held. Blasphemy of the name of God and the trampling on or urination upon Christian artifacts is part of the service.

Because there is so much controversy surrounding the Black Mass, I will include extensive information on its history later in this presentation.

|        | COLORS SIGNIFICANT TO SATANISM/WITCHCRAFT        |  |  |  |  |  |  |
|--------|--------------------------------------------------|--|--|--|--|--|--|
| BLACK  | Darkness, night, sorrow, evil, devil             |  |  |  |  |  |  |
| BLUE   | vigilance, tears, water, sadness,<br>pornography |  |  |  |  |  |  |
| GREEN  | Vegetation, nature, soothing, restful            |  |  |  |  |  |  |
| RED    | Blood, physical life, energy                     |  |  |  |  |  |  |
| WHITE  | Cleanliness, purity, innocence                   |  |  |  |  |  |  |
| YELLOW | Perfection, wealth, glory, power                 |  |  |  |  |  |  |